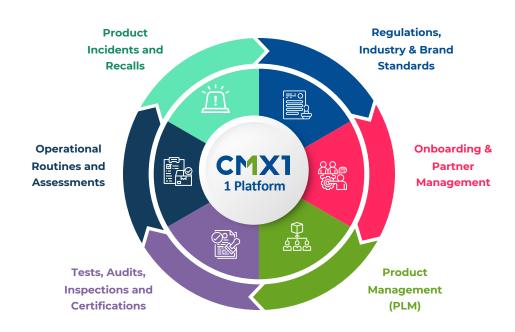

## **Ensure** compliance and address risk

CMXI's Audit & Certification Management is designed to ensure your partners are always in compliance with your quality and regulatory requirements. You'll gain a clearer picture of the overall compliance of your partners, the top and lower-performers, and areas of risk to proactively address.

#### **Capture 2nd and 3rd Party Audits and Certifications**

Whether requesting a 3rd party audit from a partner or requiring a 2nd party audit for approval, CMX1 can incorporate facility audits from any number of external sources. Audits and certifications can be uploaded directly to the site or integrated through CMX1's integration APIs. Any critical findings can be put through a closed-loop Corrective Action process for resolution, assuring compliance with regulatory standards, and your brand standards.

#### Closed-loop Corrective Action Preventative Action (CAPA) Workflows

Regardless of the source of your audits, leverage the capture of detailed findings to automatically create CAPAs for partners to address. Define the timeframes to respond by criticality and the protocols for providing evidence, review, verification, and approval.

#### **Conduct Your Own Audits**

For those that want to conduct your own audits and inspections, <u>ActivityStudio®</u> allows your team to leverage the same tools used by professional auditing firms, to perform and capture facility audits. **Activity**Studio's "drag-and-drop" visual designer makes it easy to design and deploy any number of simple to complex auditing and self-assessment programs. Conditionally driven questions increase auditor accuracy by capturing detailed findings and repeat non-conformances.