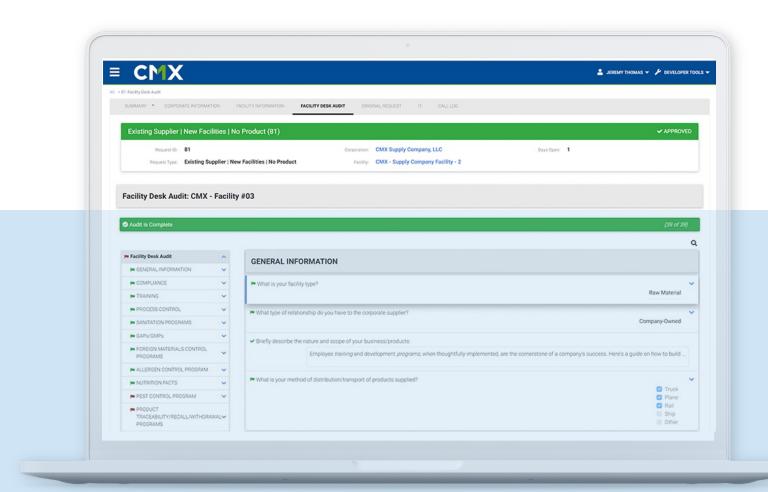

#### **Conduct Your Own Audits**

For those that want to conduct your own audits and inspections, <u>ActivityStudio®</u> allows your team to leverage the same tools used by professional auditing firms, to perform and capture facility audits. **Activity**Studio's "drag-and-drop" visual designer makes it easy to design and deploy any number of simple to complex auditing and self-assessment programs. Conditionally driven questions increase auditor accuracy by capturing detailed findings and repeat non-conformances.

#### **Auditor Efficiency**

With <u>ActivityStudio®</u> your auditors will be far more efficient, benefiting from the same Audit Management Software that is being leveraged by some of the world's best known brands. Audits can be performed online or offline using Web or Native Apps. Auditors save hours with built-in camera controls, support for Bluetooth Low Energy (BLe) devices for automated data collection, automatically generated findings and notes, suggested Corrective Action Preventative Actions, and automated scoring and report writing.